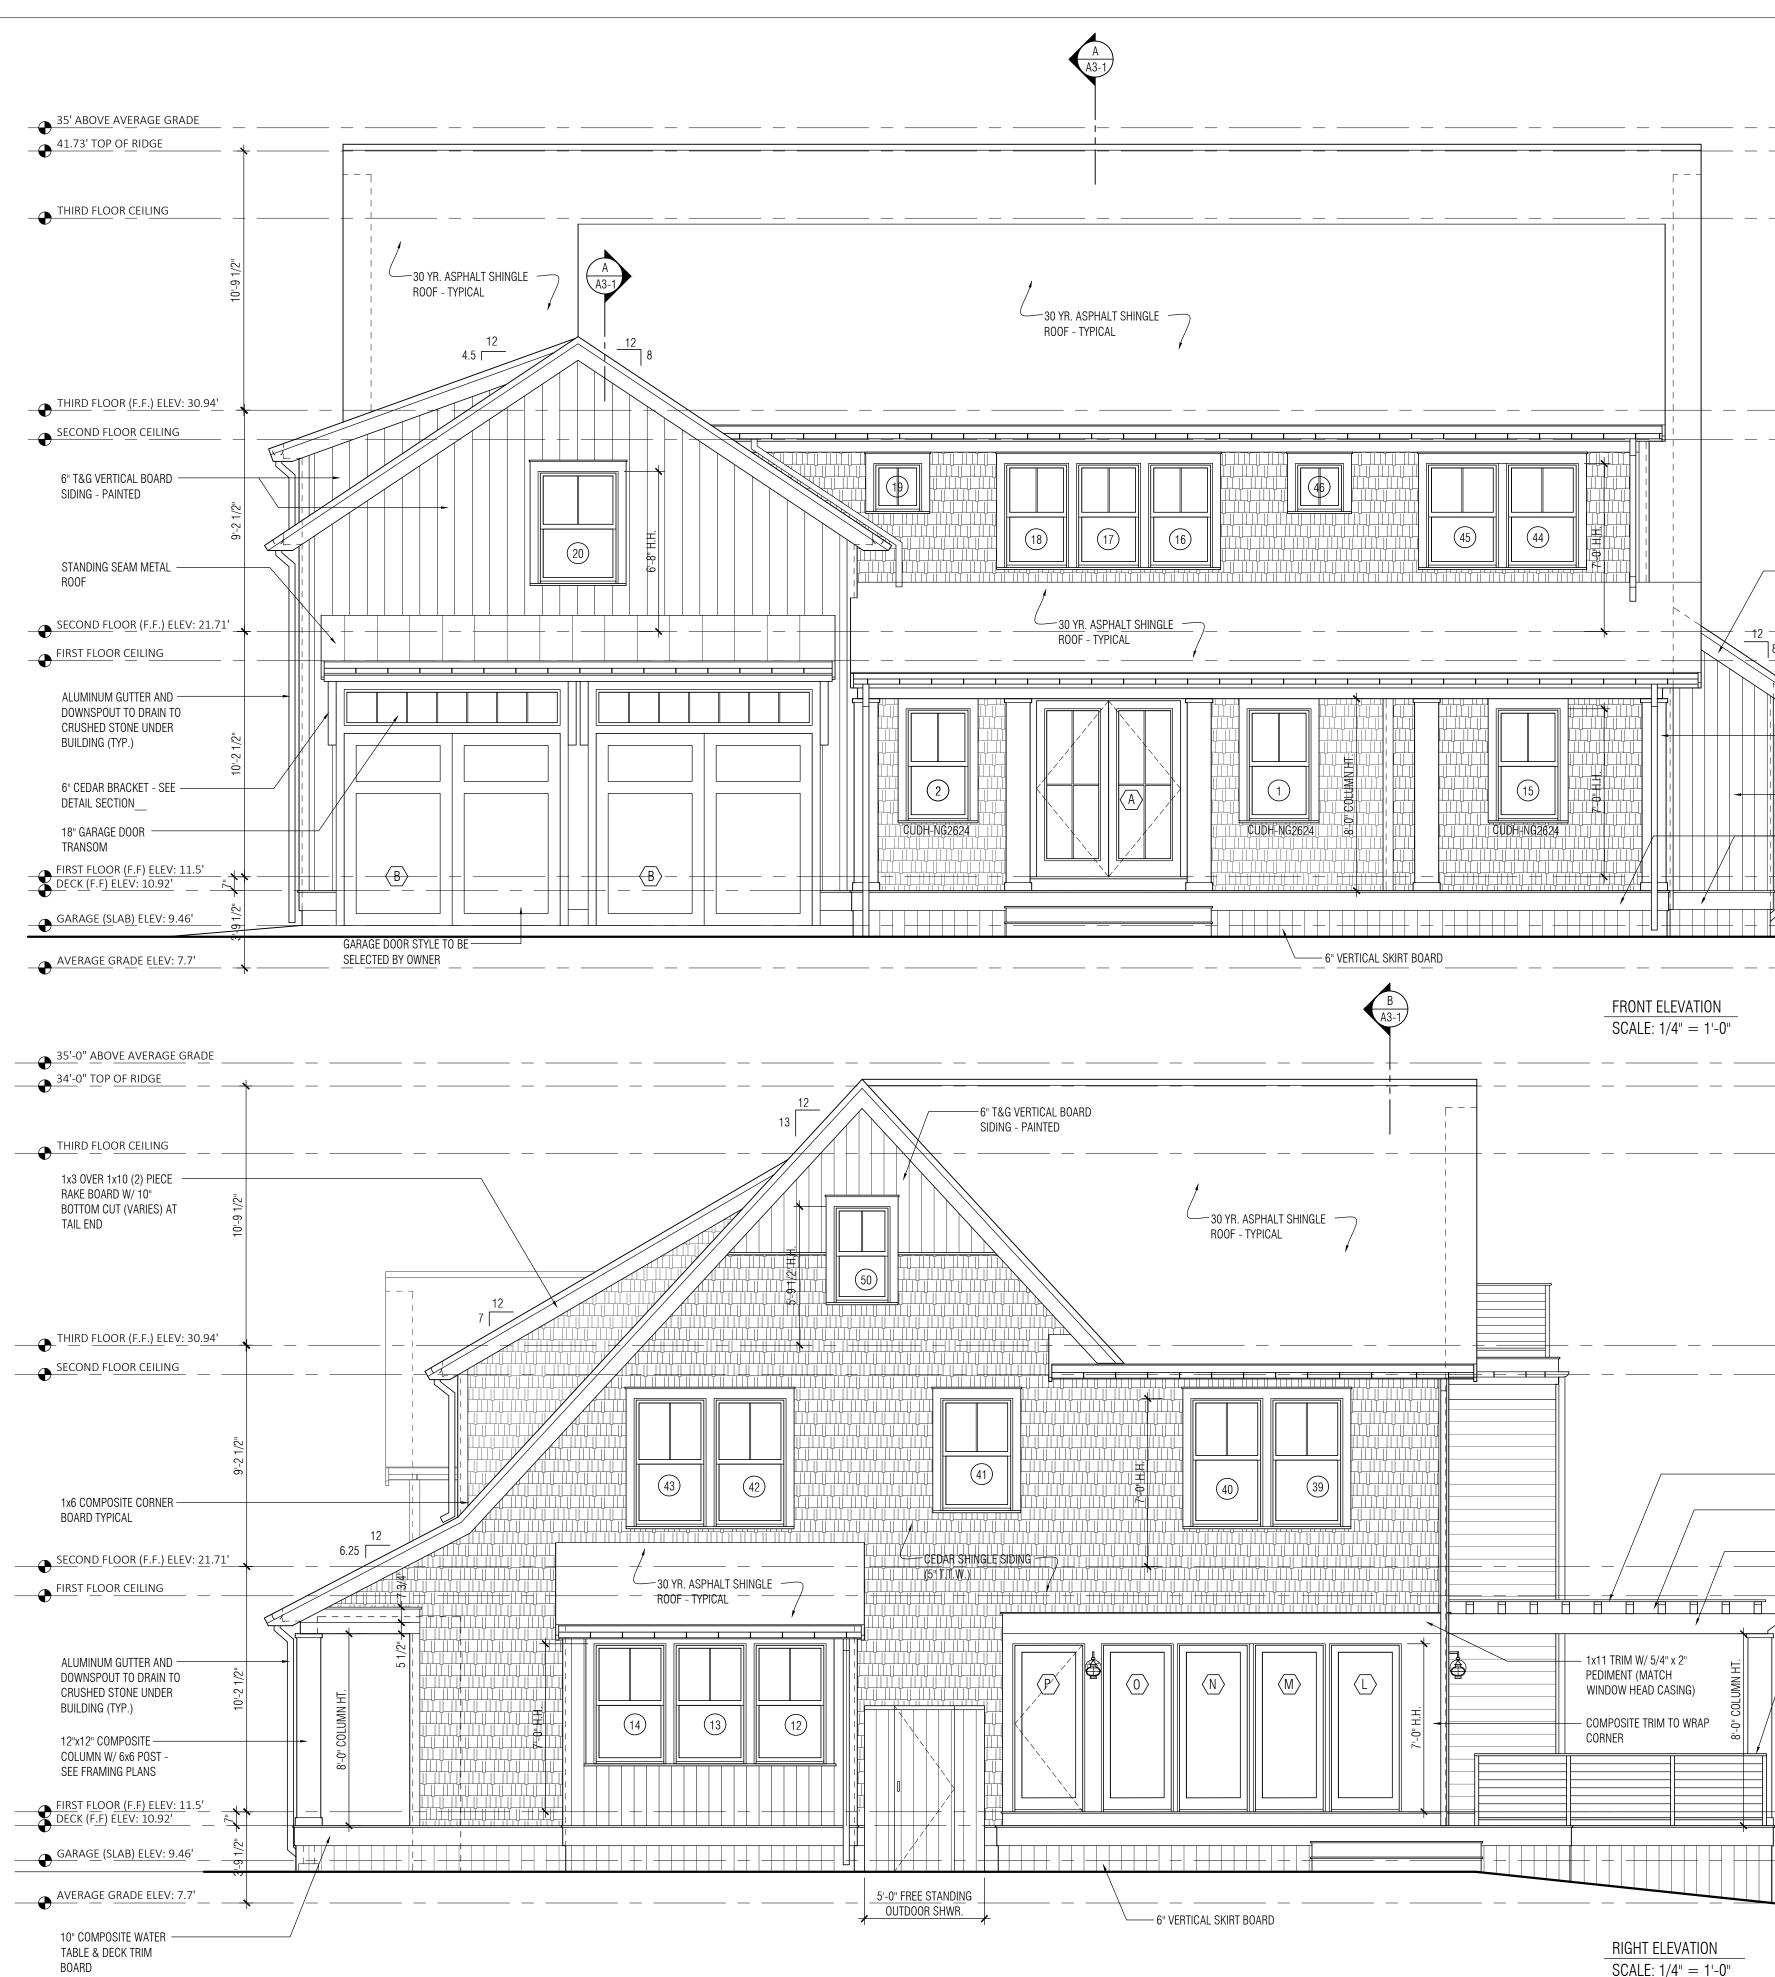

146 Front Street, Suite 211 Scituate MA 02066 781.545.5700

SHARP RESIDENCE

2 BEACH LANE, HINGHAM, MA.

- 1x3 OVER 1x10 (2) PIECE RAKE BOARD W/ 10" BOTTOM CUT (VARIES) AT TAIL END \_ \_ \_

- 12"x12" COMPOSITE COLUMN W/ 6x6 POST -SEE FRAMING PLANS — 6" T&G VERTICAL BOARD SIDING - PAINTED

- 10" COMPOSITE WATER TABLE & DECK TRIM BOARD \_\_\_\_\_

\_\_\_\_\_

— (12)1x3 COMPOSITE TIES EQUALLY SPACED - SEE REAR ELEVATION - 4x6 COMPOSITE CROSS BEAMS @ 16" 0.C.

- 6x10 COMPOSITE PERGOLA -BEAM------

 NEW 36" HT. RAIL SYSTEM AND
NEWEL POSTS BY OTHER CONTRACTOR TO PROVIDE STRUCTURE TO SATISFY 50LB. PER LINEAR FT. LOAD REQUIREMENT PER MASS. CODE

DRAWINGS DATE: 3-24-2020

CONSTRUCTION

SCALE: 1/4" = 1'-0"

DRAWING NAME:

PROPOSED ELEVATIONS

DRAWING NUMBER:

A2-1