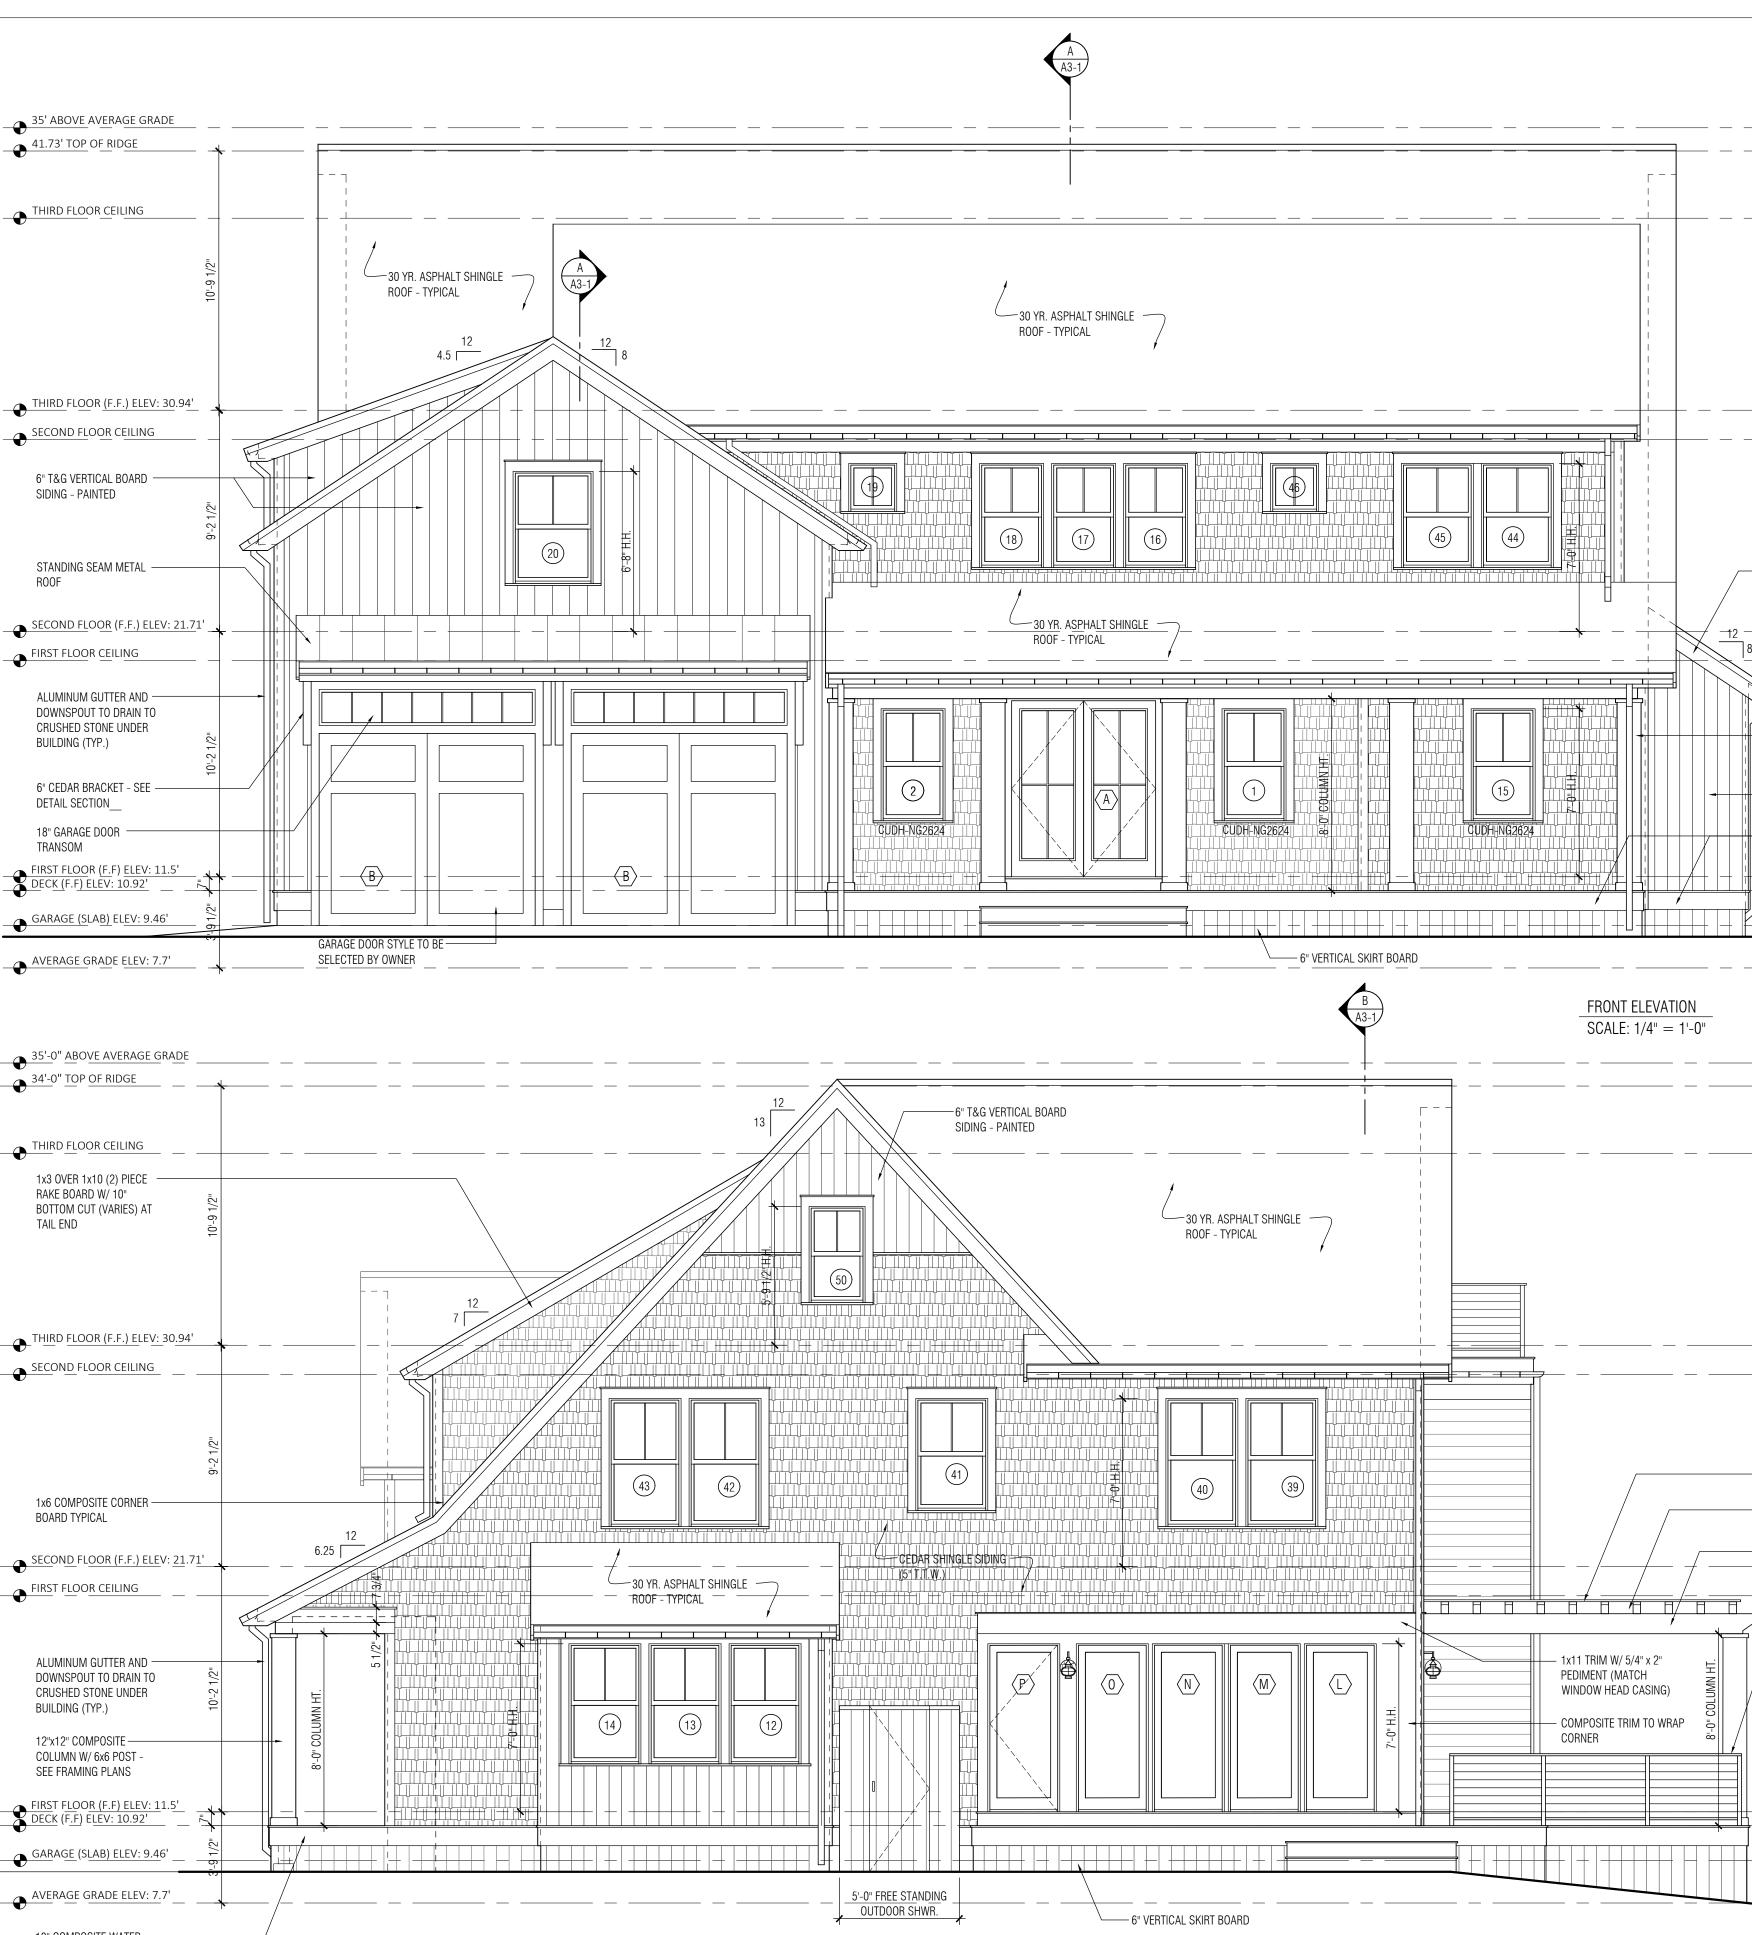

146 Front Street, Suite 211 Scituate MA 02066 781.545.5700

SHARP RESIDENCE

2 BEACH LANE, HINGHAM, MA.

- 1x3 OVER 1x10 (2) PIECE RAKE BOARD W/ 10" BOTTOM CUT (VARIES) AT TAIL END \_ \_ \_

- 12"x12" COMPOSITE COLUMN W/ 6x6 POST -SEE FRAMING PLANS — 6" T&G VERTICAL BOARD SIDING - PAINTED

- 10" COMPOSITE WATER TABLE & DECK TRIM BOARD \_\_\_\_\_

\_\_\_\_\_

— (12)1x3 COMPOSITE TIES EQUALLY SPACED - SEE REAR ELEVATION - 4x6 COMPOSITE CROSS BEAMS @ 16" 0.C.

- 6x10 COMPOSITE PERGOLA -BEAM------

 NEW 36" HT. RAIL SYSTEM AND
NEWEL POSTS BY OTHER CONTRACTOR TO PROVIDE STRUCTURE TO SATISFY 50LB. PER LINEAR FT. LOAD REQUIREMENT PER MASS. CODE

DRAWINGS DATE: 3-24-2020

CONSTRUCTION

SCALE: 1/4" = 1'-0"

DRAWING NAME:

PROPOSED ELEVATIONS

DRAWING NUMBER:

A2-1